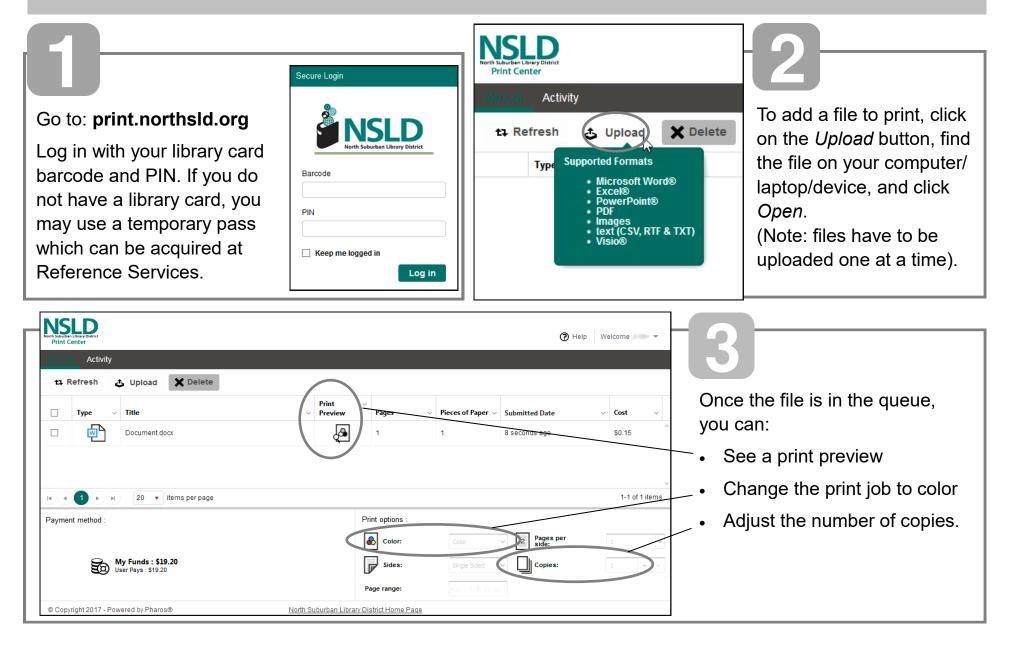

#### **3 Easy Steps to Print from a Laptop, Tablet or Home Computer:** *Follow the steps below to print from the web.*

- This system is limited to the following file types: Word, Excel, PowerPoint, Publisher, PDF, Images (JPG, TIFF, GIF, BMP), text (CSV, RTF, TXT), Visio, Open Office (4.0 or greater).
- It is recommended to send print jobs to printing queue only during library hours and to print them the same day.