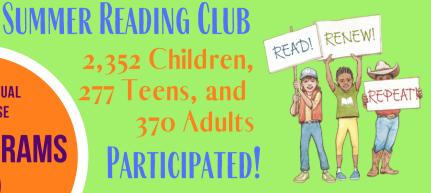

### **MAD ABOUT BOOKS!**

WINTER READING CLUB

1,198 CHILDREN,101 TEENS, AND 246 ADULTS

Participated!

**PRESCHOOL STORY TIMES** 

163 SESSIONS WIGGLE GIGGLE GROW (AGES 9-36 MONTHS WITH PARENT/CAREGIVER)

1,000 BOOKS BEFORE **KINDERGARDEN 607 PARTICIPANTS** 